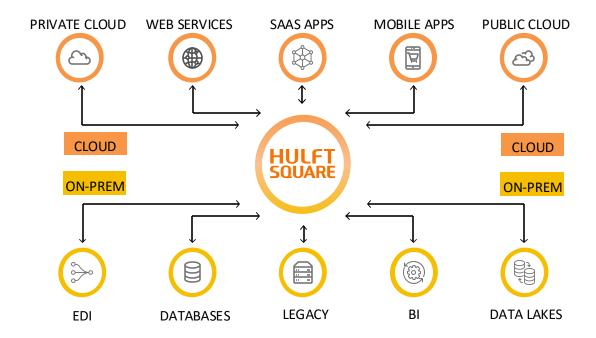

## A Globally Proven Enterprise Architecture

HULFT Square is built on 5th-generation architecture that is proven to scale with the most demanding enterprise environments. It sits at the center or your IT footprint, connecting legacy and modern enterprise systems and the applications that serve your employees and partners.

# Count on HULFT to Connect Anything – SaaS, On-Premise or Legacy

Our typical customer has data located in the most modern SaaS applications and databases that are over 10 years old. Saison Technology provides connections to a wide variety of data stores and data providers whether local, on-premises, or in the cloud. Data sources range from text files to Excel spreadsheets, databases, message queues, email servers, FTP servers, web services, cloud stores, applications and big data lakes.