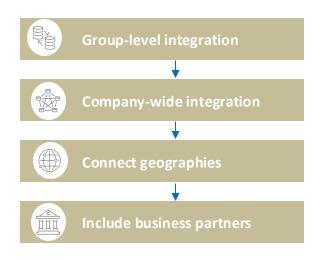

### Start With a Project, and Grow Your HULFT Footprint

Saison Technology operates one of the most proven enterprise data integration platforms in the world. We were among the first middleware and MFT providers, and have since led our customers through each evolution of data integration.

In addition to on-premise, private- and public cloud deployments, Saison Technology now offers managed services hosted in AWS for customers who do not have the budget or the internal expertise to manage integration projects. Let us provide an option that is right for you.